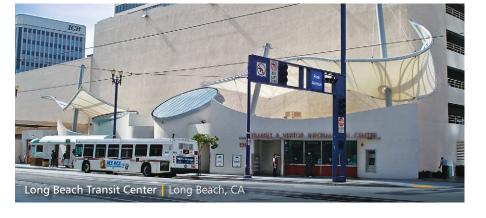

## Tensioned Fabric Structures TRANSPORTATION

Design-Build Solutions for Tensioned Fabric Structures

When you're traveling at an airport or standing at a bus stop, having protection from the weather is important for any commuter. Tension fabric structures are not only functional shading products and weather barriers with the ability to span long distances with minimal structural support, but they also allow architects and designers to experiment with form and shape to create exciting signature projects.

Fabric canopies over bridges, walkways, or at transit curbside stations are perfect applications for Tension Structures by Eide Industries, Inc. Offering a variety of architectural PTFE or PVC fabrics, we specialize in design, engineering, fabrication and installation services of custom tensile membrane structures meeting specific performance requirements for any transportation facility owner.