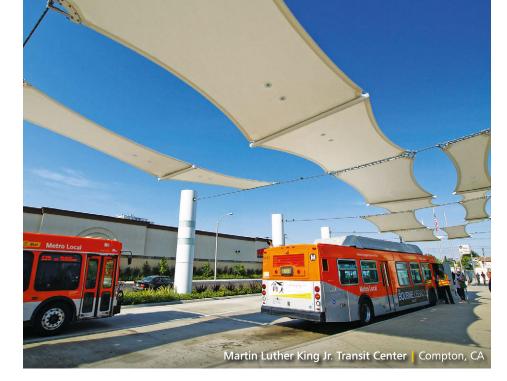

## Tensioned Fabric Structures TRANSPORTATION

Design-Build Solutions for Tensioned Fabric Structures

When you're traveling at an airport or standing at a bus stop, having protection from the weather is important for any commuter. Tension fabric structures are not only functional shading products and weather barriers with the ability to span long distances with minimal structural support, but they also allow architects and designers to experiment with form and shape to create exciting signature projects.

Fabric canopies over bridges, walkways, or at transit curbside stations are perfect applications for Tension Structures by Eide Industries, Inc. Offering a variety of architectural PTFE or PVC fabrics, we specialize in design, engineering, fabrication and installation services of custom tensile membrane structures meeting specific performance requirements for any transportation facility owner.