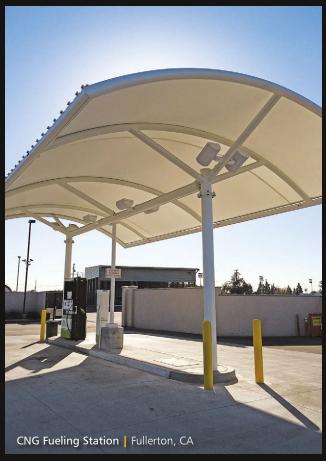

Fabric canopies over bridges, walkways, or at transit curbside stations are perfect applications for Tension Structures by Eide Industries, Inc. Offering a variety of architectural PTFE or PVC fabrics, we specialize in design, engineering, fabrication and installation services of custom tensile membrane structures meeting specific performance requirements for any transportation facility owner.