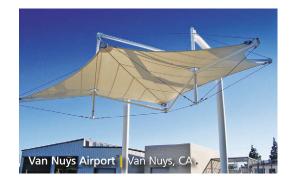

## Tensioned Fabric Structures TRANSPORTATION

Design-Build Solutions for Tensioned Fabric Structures

When you're traveling at an airport or standing at a bus stop, having protection from the weather is important for any commuter. Tension fabric structures are not only functional shading products and weather barriers with the ability to span long distances with minimal structural support, but they also allow architects and designers to experiment with form and shape to create exciting signature projects.

Fabric canopies over bridges, walkways, or at transit curbside stations are perfect applications for Tension Structures by Eide Industries, Inc. Offering a variety of architectural PTFE or PVC fabrics, we specialize in design, engineering, fabrication and installation services of custom tensile membrane structures meeting specific performance requirements for any transportation facility owner.