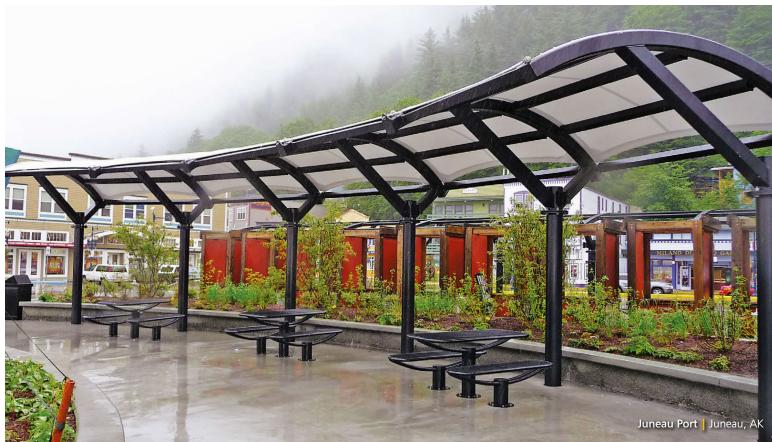

Fabric canopies over bridges, walkways, or at transit curbside stations are perfect applications for Tension Structures by Eide Industries, Inc. Offering a variety of architectural PTFE or PVC fabrics, we specialize in design, engineering, fabrication and installation services of custom tensile membrane structures meeting specific performance requirements for any transportation facility owner.