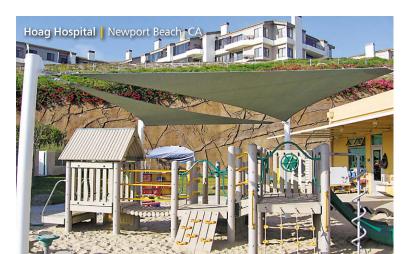

## Tensioned Fabric Structures SPORTS, PARKS & RECREATION

Design-Build Solutions for Tensioned Fabric Structures

When you're a spectator watching a sporting event or kids playing around at a playground, tension fabric structures are effective solutions for shade protection from harmful UV rays or shelter from inclement weather. While new trees may take decades to provide adequate shade, a tension fabric structure can perform immediately and eliminate years of uncomfortable sun exposure.

Tension Structures, a division of Eide Industries, Inc., provides design-build tensile architecture expertise for such project applications as grandstand canopies for sporting venues, shade canopies over picnic and park areas, and recreational pool sides. Not only visually appealing with excellent durability and daylighting but also environmentally sensitive, tensile membrane structures help architects and owners enhance their athletic and park complexes offering reduced construction costs with minimal maintenance compared to traditional building materials.