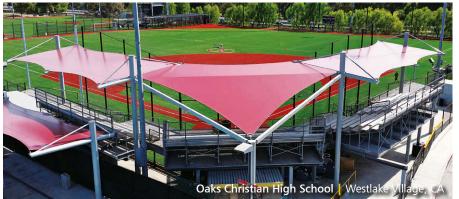

## Tensioned Fabric Structures SPORTS, PARKS & RECREATION

Design-Build Solutions for Tensioned Fabric Structures

When you're a spectator watching a sporting event or kids playing around at a playground, tension fabric structures are effective solutions for shade protection from harmful UV rays or shelter from inclement weather. While new trees may take decades to provide adequate shade, a tension fabric structure can perform immediately and eliminate years of uncomfortable sun exposure.

Tension Structures, a division of Eide Industries, Inc., provides design-build tensile architecture expertise for such project applications as grandstand canopies for sporting venues, shade canopies over picnic and park areas, and recreational pool sides. Not only visually appealing with excellent durability and daylighting but also environmentally sensitive, tensile membrane structures help architects and owners enhance their athletic and park complexes offering reduced construction costs with minimal maintenance compared to traditional building materials.