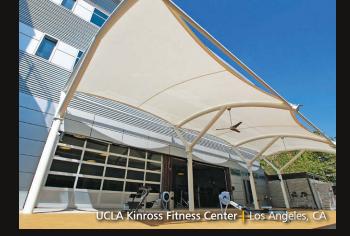

## Tensioned Fabric Structures SPORTS, PARKS & RECREATION

Design-Build Solutions for Tensioned Fabric Structures

When you're a spectator watching a sporting event or kids playing around at a playground, tension fabric structures are effective solutions for shade protection from harmful UV rays or shelter from inclement weather. While new trees may take decades to provide adequate shade, a tension fabric structure can perform immediately and eliminate years of uncomfortable sun exposure.

Tension Structures, a division of Eide Industries, Inc., provides design-build tensile architecture expertise for such project applications as grandstand canopies for sporting venues, shade canopies over picnic and park areas, and recreational pool sides. Not only visually appealing with excellent durability and daylighting but also environmentally sensitive, tensile membrane structures help architects and owners enhance their athletic and park complexes offering reduced construction costs with minimal maintenance compared to traditional building materials.