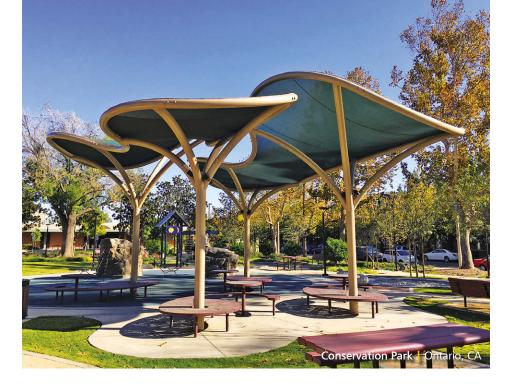

## Tensioned Fabric Structures SPORTS, PARKS & RECREATION

Design-Build Solutions for Tensioned Fabric Structures

When you're a spectator watching a sporting event or kids playing around at a playground, tension fabric structures are effective solutions for shade protection from harmful UV rays or shelter from inclement weather. While new trees may take decades to provide adequate shade, a tension fabric structure can perform immediately and eliminate years of uncomfortable sun exposure.

Tension Structures, a division of Eide Industries, Inc., provides design-build tensile architecture expertise for such project applications as grandstand canopies for sporting venues, shade canopies over picnic and park areas, and recreational pool sides. Not only visually appealing with excellent durability and daylighting but also environmentally sensitive, tensile membrane structures help architects and owners enhance their athletic and park complexes offering reduced construction costs with minimal maintenance compared to traditional building materials.