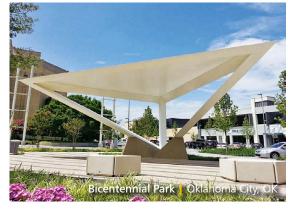

## Tensioned Fabric Structures SPORTS, PARKS & RECREATION

Design-Build Solutions for Tensioned Fabric Structures

When you're a spectator watching a sporting event or kids playing around at a playground, tension fabric structures are effective solutions for shade protection from harmful UV rays or shelter from inclement weather. While new trees may take decades to provide adequate shade, a tension fabric structure can perform immediately and eliminate years of uncomfortable sun exposure.

Tension Structures, a division of Eide Industries, Inc., provides design-build tensile architecture expertise for such project applications as grandstand canopies for sporting venues, shade canopies over picnic and park areas, and recreational pool sides. Not only visually appealing with excellent durability and daylighting but also environmentally sensitive, tensile membrane structures help architects and owners enhance their athletic and park complexes offering reduced construction costs with minimal maintenance compared to traditional building materials.