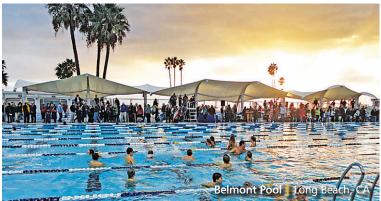

## Tensioned Fabric Structures SPORTS, PARKS & RECREATION

Design-Build Solutions for Tensioned Fabric Structures

When you're a spectator watching a sporting event or kids playing around at a playground, tension fabric structures are effective solutions for shade protection from harmful UV rays or shelter from inclement weather. While new trees may take decades to provide adequate shade, a tension fabric structure can perform immediately and eliminate years of uncomfortable sun exposure.

Tension Structures, a division of Eide Industries, Inc., provides design-build tensile architecture expertise for such project applications as grandstand canopies for sporting venues, shade canopies over picnic and park areas, and recreational pool sides. Not only visually appealing with excellent durability and daylighting but also environmentally sensitive, tensile membrane structures help architects and owners enhance their athletic and park complexes offering reduced construction costs with minimal maintenance compared to traditional building materials.