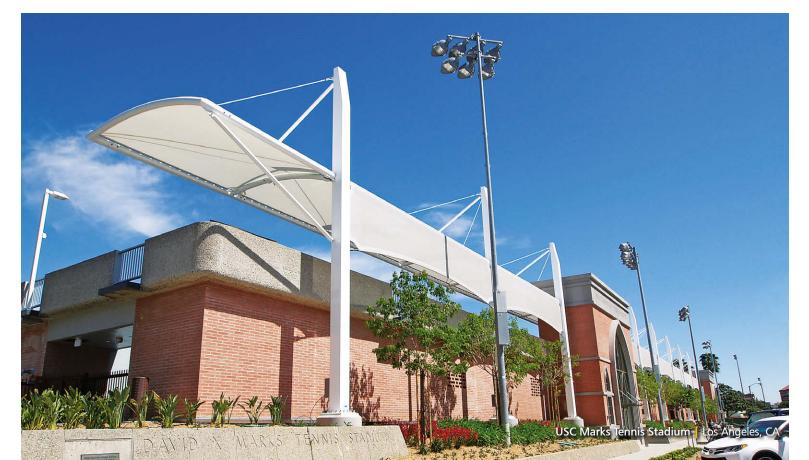

## Tensioned Fabric Structures SPORTS, PARKS & RECREATION

Design-Build Solutions for Tensioned Fabric Structures

When you're a spectator watching a sporting event or kids playing around at a playground, tension fabric structures are effective solutions for shade protection from harmful UV rays or shelter from inclement weather. While new trees may take decades to provide adequate shade, a tension fabric structure can perform immediately and eliminate years of uncomfortable sun exposure.

Tension Structures, a division of Eide Industries, Inc., provides design-build tensile architecture expertise for such project applications as grandstand canopies for sporting venues, shade canopies over picnic and park areas, and recreational pool sides. Not only visually appealing with excellent durability and daylighting but also environmentally sensitive, tensile membrane structures help architects and owners enhance their athletic and park complexes offering reduced construction costs with minimal maintenance compared to traditional building materials.