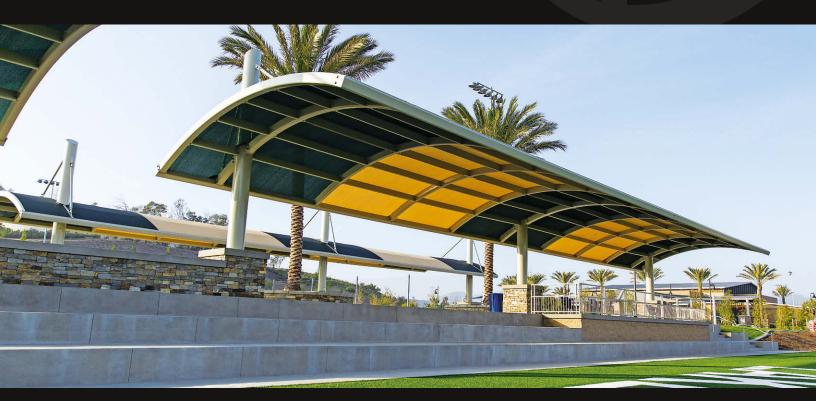

## Tensioned Fabric Structures SPORTS, PARKS & RECREATION

Design-Build Solutions for Tensioned Fabric Structures

When you're a spectator watching a sporting event or kids playing around at a playground, tension fabric structures are effective solutions for shade protection from harmful UV rays or shelter from inclement weather. While new trees may take decades to provide adequate shade, a tension fabric structure can perform immediately and eliminate years of uncomfortable sun exposure.

Tension Structures, a division of Eide Industries, Inc., provides design-build tensile architecture expertise for such project applications as grandstand canopies for sporting venues, shade canopies over picnic and park areas, and recreational pool sides. Not only visually appealing with excellent durability and daylighting but also environmentally sensitive, tensile membrane structures help architects and owners enhance their athletic and park complexes offering reduced construction costs with minimal maintenance compared to traditional building materials.