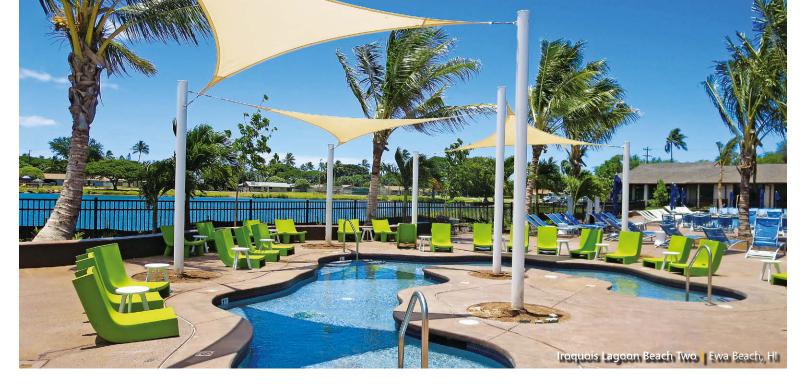

## Tensioned Fabric Structures SPORTS, PARKS & RECREATION

Design-Build Solutions for Tensioned Fabric Structures

When you're a spectator watching a sporting event or kids playing around at a playground, tension fabric structures are effective solutions for shade protection from harmful UV rays or shelter from inclement weather. While new trees may take decades to provide adequate shade, a tension fabric structure can perform immediately and eliminate years of uncomfortable sun exposure.

Tension Structures, a division of Eide Industries, Inc., provides design-build tensile architecture expertise for such project applications as grandstand canopies for sporting venues, shade canopies over picnic and park areas, and recreational pool sides. Not only visually appealing with excellent durability and daylighting but also environmentally sensitive, tensile membrane structures help architects and owners enhance their athletic and park complexes offering reduced construction costs with minimal maintenance compared to traditional building materials.