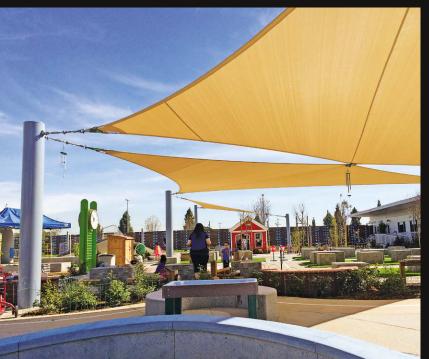

## Tensioned Fabric Structures SPORTS, PARKS & RECREATION

Design-Build Solutions for Tensioned Fabric Structures

When you're a spectator watching a sporting event or kids playing around at a playground, tension fabric structures are effective solutions for shade protection from harmful UV rays or shelter from inclement weather. While new trees may take decades to provide adequate shade, a tension fabric structure can perform immediately and eliminate years of uncomfortable sun exposure.

Tension Structures, a division of Eide Industries, Inc., provides design-build tensile architecture expertise for such project applications as grandstand canopies for sporting venues, shade canopies over picnic and park areas, and recreational pool sides. Not only visually appealing with excellent durability and daylighting but also environmentally sensitive, tensile membrane structures help architects and owners enhance their athletic and park complexes offering reduced construction costs with minimal maintenance compared to traditional building materials.