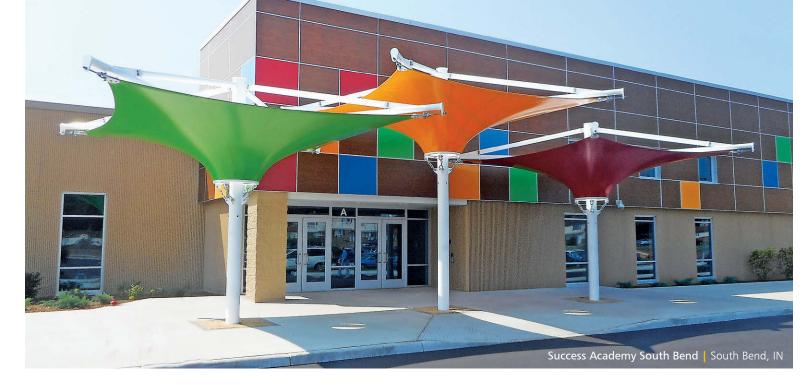

## Tensioned Fabric Structures INSTITUTIONAL

Design-Build Solutions for Tensioned Fabric Structures

For institutional facilities such as schools or universities, hospitals or government sites, tensioned fabric structures can be used as walkway or entrance canopies, weather coverage at a corporate courtyard complex or even an accent feature for a museum or convention center. Fabric membranes have many benefits including diffused daylighting, low maintenance, long-term durability, lightweight and flexible nature, cost efficiencies and a variety of fabric selections for specific performance criteria

Architects and designers create their ideas keeping students, office and government workers, and hospital visitors in mind, knowing the unique look of a tensile membrane structure will adapt to any design expectations. Providing nearly unlimited design options with distinctive aesthetics, Tension Structures by Eide Industries can provide turn-key services for your next custom design-build project.