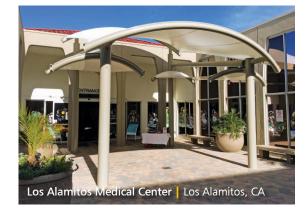

## Tensioned Fabric Structures INSTITUTIONAL

Design-Build Solutions for Tensioned Fabric Structures

For institutional facilities such as schools or universities, hospitals or government sites, tensioned fabric structures can be used as walkway or entrance canopies, weather coverage at a corporate courtyard complex or even an accent feature for a museum or convention center. Fabric membranes have many benefits including diffused daylighting, low maintenance, long-term durability, lightweight and flexible nature, cost efficiencies and a variety of fabric selections for specific performance criteria

Architects and designers create their ideas keeping students, office and government workers, and hospital visitors in mind, knowing the unique look of a tensile membrane structure will adapt to any design expectations. Providing nearly unlimited design options with distinctive aesthetics, Tension Structures by Eide Industries can provide turn-key services for your next custom design-build project.