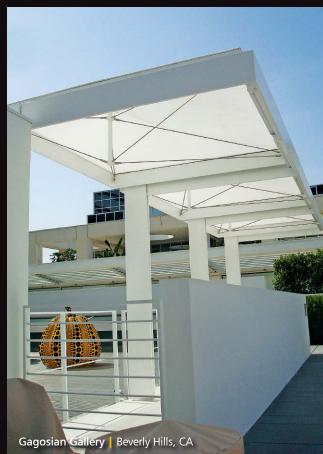

## Tensioned Fabric Structures INSTITUTIONAL

Design-Build Solutions for Tensioned Fabric Structures

For institutional facilities such as schools or universities, hospitals or government sites, tensioned fabric structures can be used as walkway or entrance canopies, weather coverage at a corporate courtyard complex or even an accent feature for a museum or convention center. Fabric membranes have many benefits including diffused daylighting, low maintenance, long-term durability, lightweight and flexible nature, cost efficiencies and a variety of fabric selections for specific performance criteria

Architects and designers create their ideas keeping students, office and government workers, and hospital visitors in mind, knowing the unique look of a tensile membrane structure will adapt to any design expectations. Providing nearly unlimited design options with distinctive aesthetics, Tension Structures by Eide Industries can provide turn-key services for your next custom design-build project.