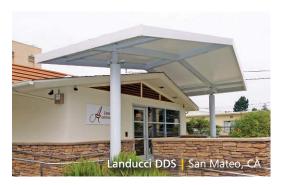

## Tensioned Fabric Structures INSTITUTIONAL

Design-Build Solutions for Tensioned Fabric Structures

For institutional facilities such as schools or universities, hospitals or government sites, tensioned fabric structures can be used as walkway or entrance canopies, weather coverage at a corporate courtyard complex or even an accent feature for a museum or convention center. Fabric membranes have many benefits including diffused daylighting, low maintenance, long-term durability, lightweight and flexible nature, cost efficiencies and a variety of fabric selections for specific performance criteria

Architects and designers create their ideas keeping students, office and government workers, and hospital visitors in mind, knowing the unique look of a tensile membrane structure will adapt to any design expectations. Providing nearly unlimited design options with distinctive aesthetics, Tension Structures by Eide Industries can provide turn-key services for your next custom design-build project.