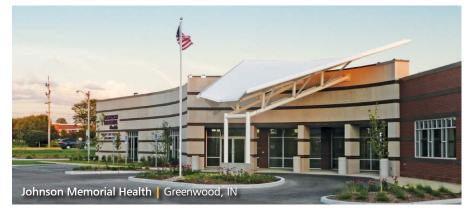

## Tensioned Fabric Structures INSTITUTIONAL

Design-Build Solutions for Tensioned Fabric Structures

For institutional facilities such as schools or universities, hospitals or government sites, tensioned fabric structures can be used as walkway or entrance canopies, weather coverage at a corporate courtyard complex or even an accent feature for a museum or convention center. Fabric membranes have many benefits including diffused daylighting, low maintenance, long-term durability, lightweight and flexible nature, cost efficiencies and a variety of fabric selections for specific performance criteria

Architects and designers create their ideas keeping students, office and government workers, and hospital visitors in mind, knowing the unique look of a tensile membrane structure will adapt to any design expectations. Providing nearly unlimited design options with distinctive aesthetics, Tension Structures by Eide Industries can provide turn-key services for your next custom design-build project.