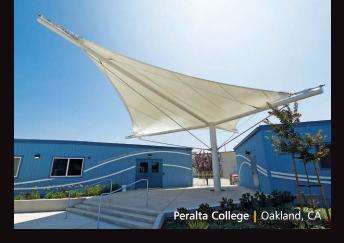

## Tensioned Fabric Structures INSTITUTIONAL

Design-Build Solutions for Tensioned Fabric Structures

For institutional facilities such as schools or universities, hospitals or government sites, tensioned fabric structures can be used as walkway or entrance canopies, weather coverage at a corporate courtyard complex or even an accent feature for a museum or convention center. Fabric membranes have many benefits including diffused daylighting, low maintenance, long-term durability, lightweight and flexible nature, cost efficiencies and a variety of fabric selections for specific performance criteria

Architects and designers create their ideas keeping students, office and government workers, and hospital visitors in mind, knowing the unique look of a tensile membrane structure will adapt to any design expectations. Providing nearly unlimited design options with distinctive aesthetics, Tension Structures by Eide Industries can provide turn-key services for your next custom design-build project.