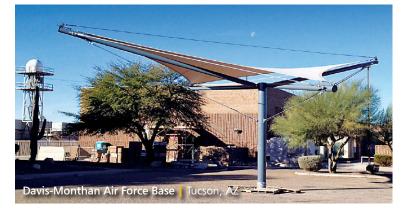

## Tensioned Fabric Structures INSTITUTIONAL

Design-Build Solutions for Tensioned Fabric Structures

For institutional facilities such as schools or universities, hospitals or government sites, tensioned fabric structures can be used as walkway or entrance canopies, weather coverage at a corporate courtyard complex or even an accent feature for a museum or convention center. Fabric membranes have many benefits including diffused daylighting, low maintenance, long-term durability, lightweight and flexible nature, cost efficiencies and a variety of fabric selections for specific performance criteria

Architects and designers create their ideas keeping students, office and government workers, and hospital visitors in mind, knowing the unique look of a tensile membrane structure will adapt to any design expectations. Providing nearly unlimited design options with distinctive aesthetics, Tension Structures by Eide Industries can provide turn-key services for your next custom design-build project.