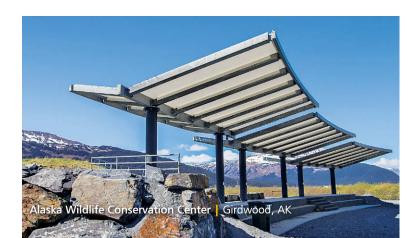

## Tensioned Fabric Structures INSTITUTIONAL

Design-Build Solutions for Tensioned Fabric Structures

For institutional facilities such as schools or universities, hospitals or government sites, tensioned fabric structures can be used as walkway or entrance canopies, weather coverage at a corporate courtyard complex or even an accent feature for a museum or convention center. Fabric membranes have many benefits including diffused daylighting, low maintenance, long-term durability, lightweight and flexible nature, cost efficiencies and a variety of fabric selections for specific performance criteria

Architects and designers create their ideas keeping students, office and government workers, and hospital visitors in mind, knowing the unique look of a tensile membrane structure will adapt to any design expectations. Providing nearly unlimited design options with distinctive aesthetics, Tension Structures by Eide Industries can provide turn-key services for your next custom design-build project.