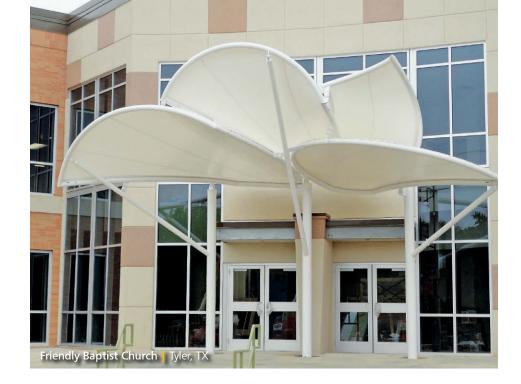

## Tensioned Fabric Structures INSTITUTIONAL

Design-Build Solutions for Tensioned Fabric Structures

For institutional facilities such as schools or universities, hospitals or government sites, tensioned fabric structures can be used as walkway or entrance canopies, weather coverage at a corporate courtyard complex or even an accent feature for a museum or convention center. Fabric membranes have many benefits including diffused daylighting, low maintenance, long-term durability, lightweight and flexible nature, cost efficiencies and a variety of fabric selections for specific performance criteria

Architects and designers create their ideas keeping students, office and government workers, and hospital visitors in mind, knowing the unique look of a tensile membrane structure will adapt to any design expectations. Providing nearly unlimited design options with distinctive aesthetics, Tension Structures by Eide Industries can provide turn-key services for your next custom design-build project.