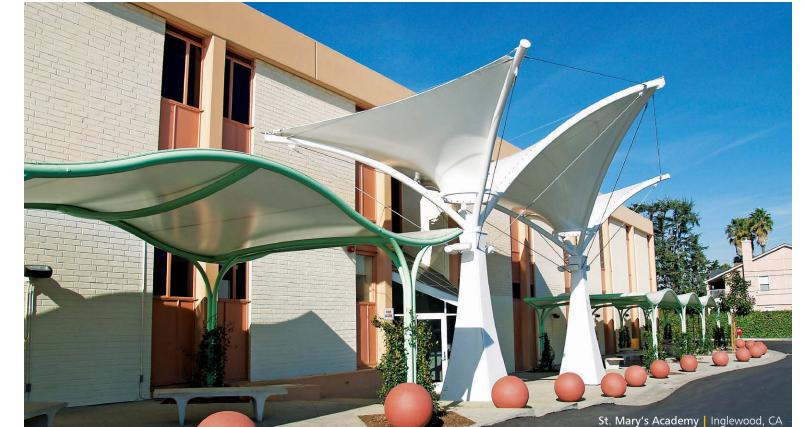

## Tensioned Fabric Structures INSTITUTIONAL

Design-Build Solutions for Tensioned Fabric Structures

For institutional facilities such as schools or universities, hospitals or government sites, tensioned fabric structures can be used as walkway or entrance canopies, weather coverage at a corporate courtyard complex or even an accent feature for a museum or convention center. Fabric membranes have many benefits including diffused daylighting, low maintenance, long-term durability, lightweight and flexible nature, cost efficiencies and a variety of fabric selections for specific performance criteria

Architects and designers create their ideas keeping students, office and government workers, and hospital visitors in mind, knowing the unique look of a tensile membrane structure will adapt to any design expectations. Providing nearly unlimited design options with distinctive aesthetics, Tension Structures by Eide Industries can provide turn-key services for your next custom design-build project.