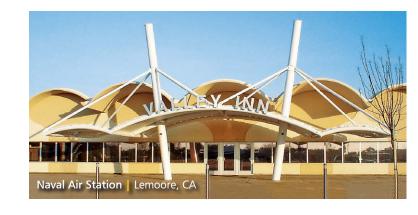

## Tensioned Fabric Structures INSTITUTIONAL

Design-Build Solutions for Tensioned Fabric Structures

For institutional facilities such as schools or universities, hospitals or government sites, tensioned fabric structures can be used as walkway or entrance canopies, weather coverage at a corporate courtyard complex or even an accent feature for a museum or convention center. Fabric membranes have many benefits including diffused daylighting, low maintenance, long-term durability, lightweight and flexible nature, cost efficiencies and a variety of fabric selections for specific performance criteria

Architects and designers create their ideas keeping students, office and government workers, and hospital visitors in mind, knowing the unique look of a tensile membrane structure will adapt to any design expectations. Providing nearly unlimited design options with distinctive aesthetics, Tension Structures by Eide Industries can provide turn-key services for your next custom design-build project.